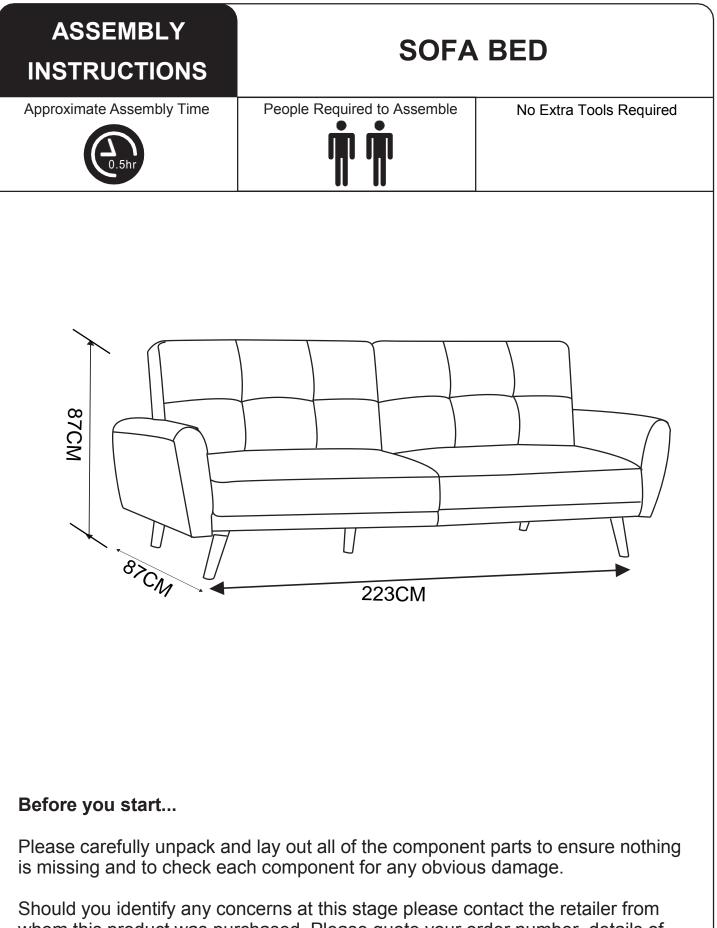

Version Number - 1.0

MON524 Product Code -MON504 MON514

Please check all hardware matches the list below. Should you notice any are missing please contact your retailer. Ε D В С Α 8X20\*2MM M8X80MM 8X30\*2MM M8 M8X25MM 16X 8X 16X 1X 8X Н G F M8 8X 1X 1X We strongly advise that you do not use Power Tools, such as drills or electric screwdrivers during the assembly as this may cause irreparable damage and will invalidate your warranty.

| PARTS                                                                                            |                                                                                                                              |
|--------------------------------------------------------------------------------------------------|------------------------------------------------------------------------------------------------------------------------------|
| 1<br>2<br>i<br>i<br>i<br>i<br>i<br>i<br>i<br>i<br>i<br>i<br>i<br>i<br>i<br>i<br>i<br>i<br>i<br>i | 3                                                                                                                            |
|                                                                                                  |                                                                                                                              |
| 1       1X         2       1X         3       1X         4       4X         5       1X           | <ul> <li>A 16X</li> <li>B 8X</li> <li>C 1X</li> <li>D 8X</li> <li>E 16X</li> <li>F 8X</li> <li>G 1X</li> <li>H 1X</li> </ul> |