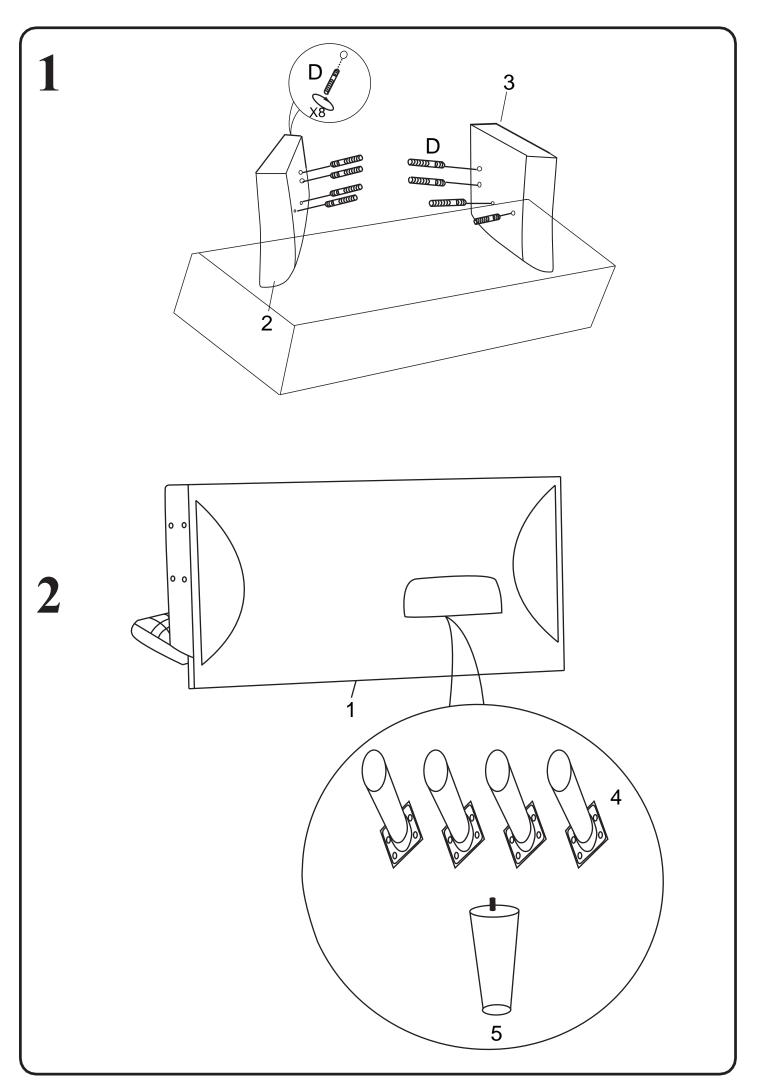

| PARTS                                                                                            |                                                                                                                              |
|--------------------------------------------------------------------------------------------------|------------------------------------------------------------------------------------------------------------------------------|
| 1<br>2<br>i<br>i<br>i<br>i<br>i<br>i<br>i<br>i<br>i<br>i<br>i<br>i<br>i<br>i<br>i<br>i<br>i<br>i | 3                                                                                                                            |
|                                                                                                  |                                                                                                                              |
| 1       1X         2       1X         3       1X         4       4X         5       1X           | <ul> <li>A 16X</li> <li>B 8X</li> <li>C 1X</li> <li>D 8X</li> <li>E 16X</li> <li>F 8X</li> <li>G 1X</li> <li>H 1X</li> </ul> |