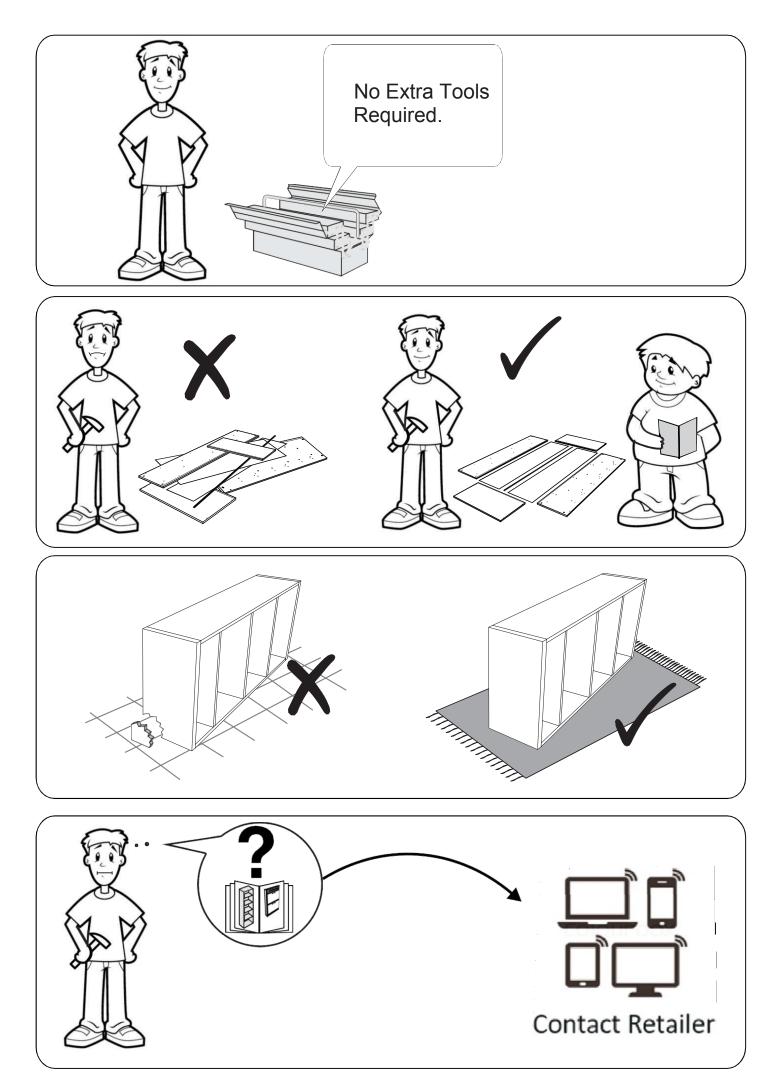

Please remember we strongly urge you DO NOT use power tools such as drill or electric screwdrivers as this could cause irreparable damage to your product and will invalidate your warranty.

We recommend you use a sheet or blanket to protect both floor and product through the assembly stages.

This product is heavy, and we recommend a 2 person lift to avoid personal injury or damage to the product.

Never push or pull the product as this could cause both personal injury or irreparable damage to product or floor.

We have tried to make this piece of furniture easy to assemble if the instructions are followed carefully.