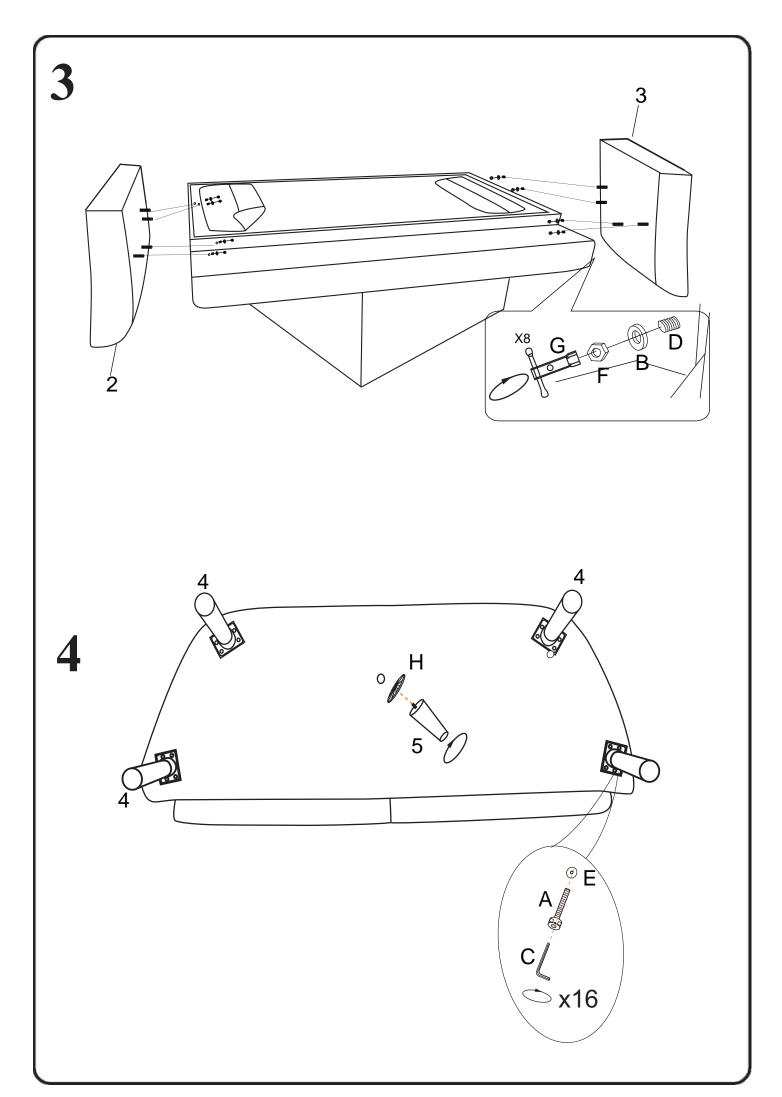

| PARTS                                                                                            |                                                                                                                              |
|--------------------------------------------------------------------------------------------------|------------------------------------------------------------------------------------------------------------------------------|
| 1<br>2<br>i<br>i<br>i<br>i<br>i<br>i<br>i<br>i<br>i<br>i<br>i<br>i<br>i<br>i<br>i<br>i<br>i<br>i | 3                                                                                                                            |
|                                                                                                  |                                                                                                                              |
| 1       1X         2       1X         3       1X         4       4X         5       1X           | <ul> <li>A 16X</li> <li>B 8X</li> <li>C 1X</li> <li>D 8X</li> <li>E 16X</li> <li>F 8X</li> <li>G 1X</li> <li>H 1X</li> </ul> |