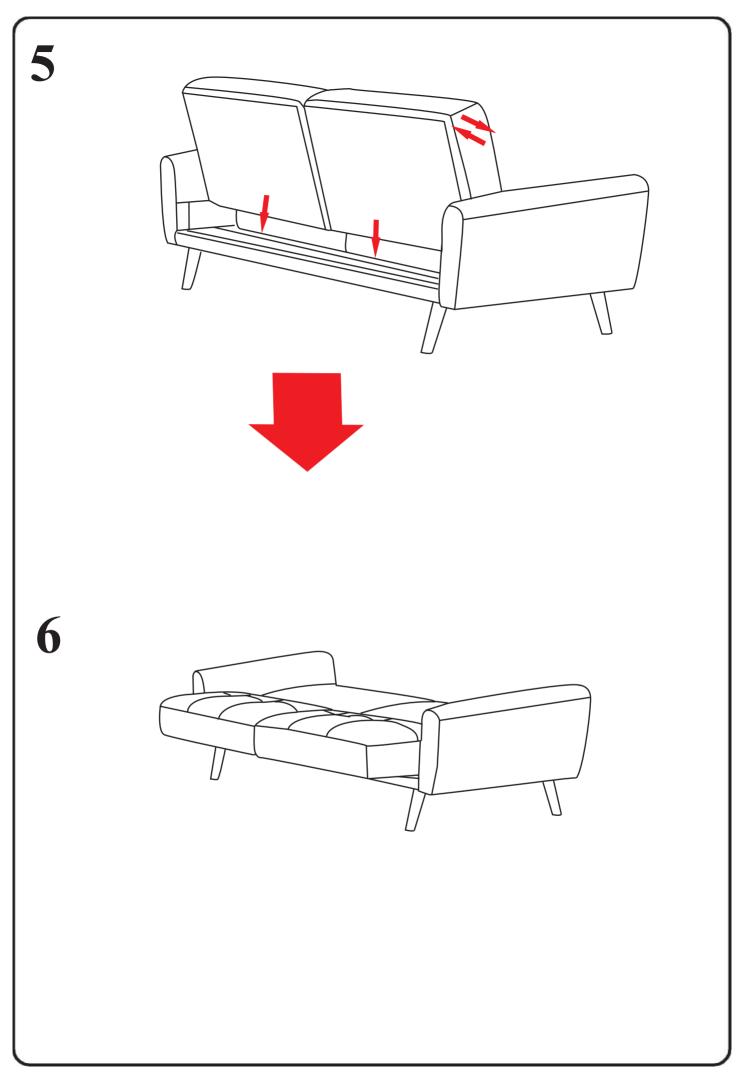

| PARTS                                                                                            |                                                                                                                              |
|--------------------------------------------------------------------------------------------------|------------------------------------------------------------------------------------------------------------------------------|
| 1<br>2<br>i<br>i<br>i<br>i<br>i<br>i<br>i<br>i<br>i<br>i<br>i<br>i<br>i<br>i<br>i<br>i<br>i<br>i | 3                                                                                                                            |
|                                                                                                  |                                                                                                                              |
| 1       1X         2       1X         3       1X         4       4X         5       1X           | <ul> <li>A 16X</li> <li>B 8X</li> <li>C 1X</li> <li>D 8X</li> <li>E 16X</li> <li>F 8X</li> <li>G 1X</li> <li>H 1X</li> </ul> |