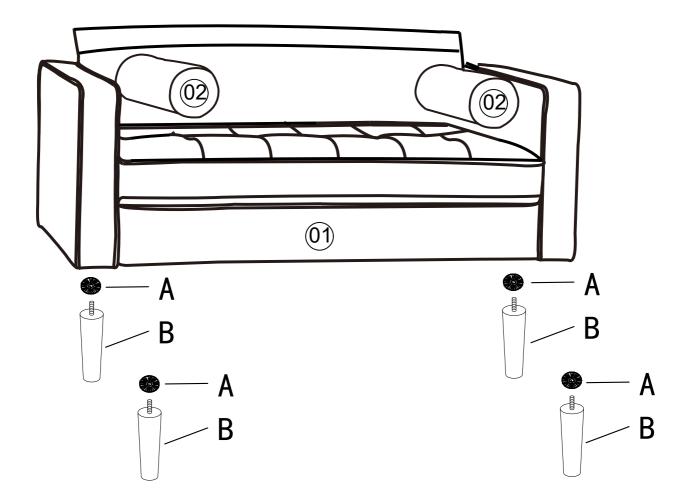

**Version Number - 1.0** 

**Product Code-HEN301** 

Please check all hardware matches the list below. Should you notice any are missing please contact your retailer.

We strongly advise that you do not use Power Tools, such as drills or electric screwdrivers during the assembly as this may cause irreparable damage and will invalidate your warranty.

# **PARTS**

Please ensure you carefully check all the pieces, should you have any concerns please contact the retailer before assembly commences. Please have your order number, details of the issue, the product code, and the batch number from the cartons as this will help us to resolve your issue much faster.