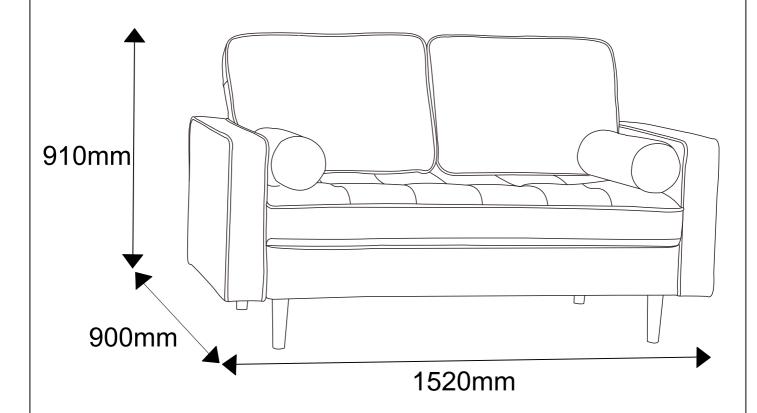

# **2 SEATER SOFA**

Approximate Assembly Time

People Required to Assemble

No Extra
Tools Required