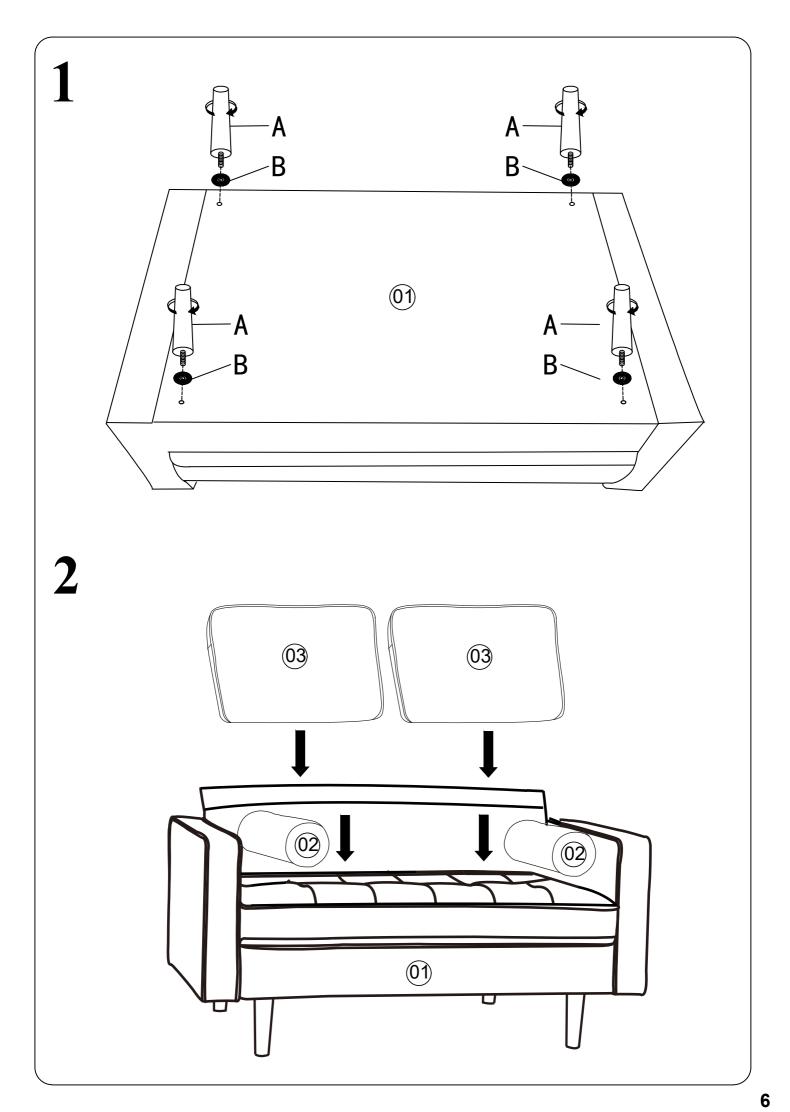

#### **ASSEMBLY ADVICE**

Please take the time to carefully read through these instructions before you commence.

Keep these instructions for future reference.

We advise that the product is assembled in the room it is intended for.

We advise that you keep the hardware in a bowl during assembly to avoid losing anything.

We strongly recommend that you keep children away from the work area.

Small component parts could choke a child if swallowed.

We recommend you use a sheet or blanket to protect both floor and product through the assembly stages.

This product is heavy, and we recommend a 2 person lift to avoid personal injury or damage to the product.