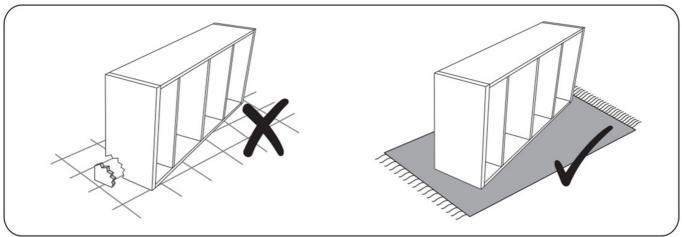

We recommend you use a sheet or blanket to protect both floor and product through the assembly stages.

This product is heavy, and we recommend a 2 person lift to avoid personal injury or damage to the product.