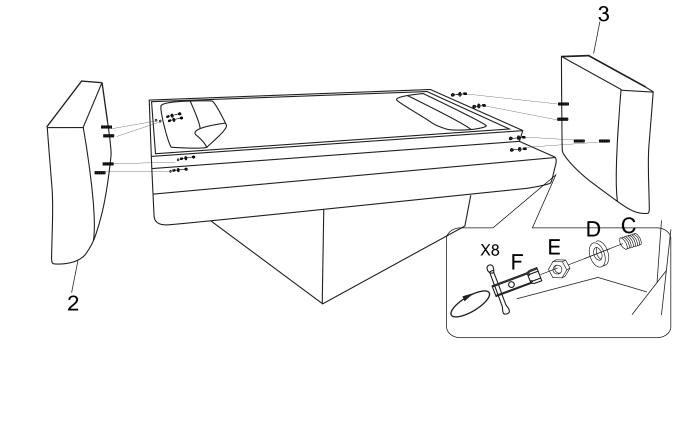

# **PARTS**

| 1 | 1X |
|---|----|
| 2 | 1X |
| 3 | 1X |
| 4 | 4X |
| 5 | 1X |
| 6 | 1X |

| Α | 12X |
|---|-----|
| В | 1X  |
| С | 8X  |
| D | 8X  |
| Е | 8X  |
| F | 1X  |

Please ensure you carefully check all the pieces, should you have any concerns please contact the retailer before assembly commences. Please have your order number, details of the issue, the product code, and the batch number from the cartons as this will help us to resolve your issue much faster.