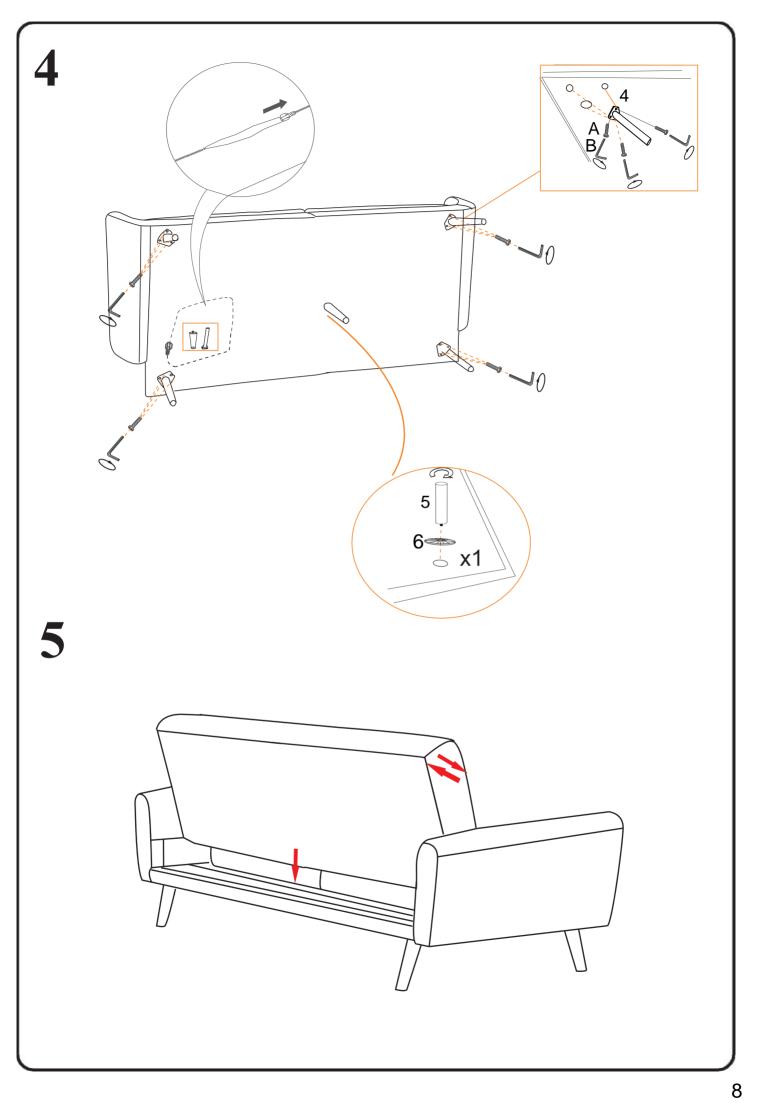

# **PARTS**

| 1 | 1X |
|---|----|
| 2 | 1X |
| 3 | 1X |
| 4 | 4X |
| 5 | 1X |
| 6 | 1X |

| Α | 12X |
|---|-----|
| В | 1X  |
| С | 8X  |
| D | 8X  |
| Е | 8X  |
| F | 1X  |

Please ensure you carefully check all the pieces, should you have any concerns please contact the retailer before assembly commences. Please have your order number, details of the issue, the product code, and the batch number from the cartons as this will help us to resolve your issue much faster.