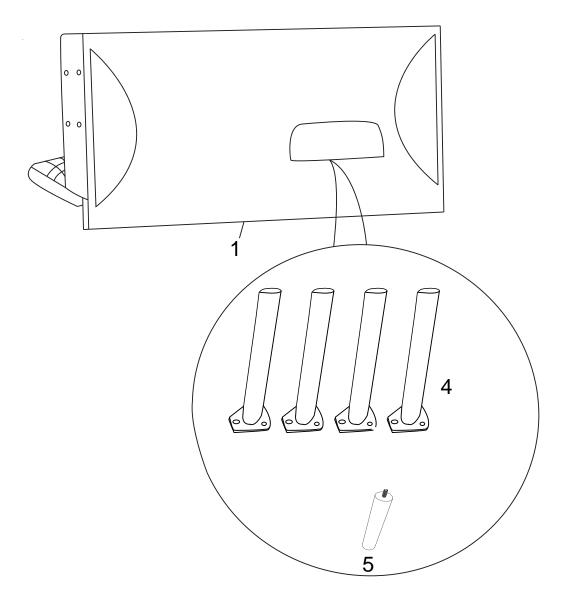

# **PARTS**

| 1 | 1X |
|---|----|
| 2 | 1X |
| 3 | 1X |
| 4 | 4X |
| 5 | 1X |
| 6 | 1X |

| Α | 12X |
|---|-----|
| В | 1X  |
| С | 8X  |
| D | 8X  |
| Е | 8X  |
| F | 1X  |

Please ensure you carefully check all the pieces, should you have any concerns please contact the retailer before assembly commences. Please have your order number, details of the issue, the product code, and the batch number from the cartons as this will help us to resolve your issue much faster.