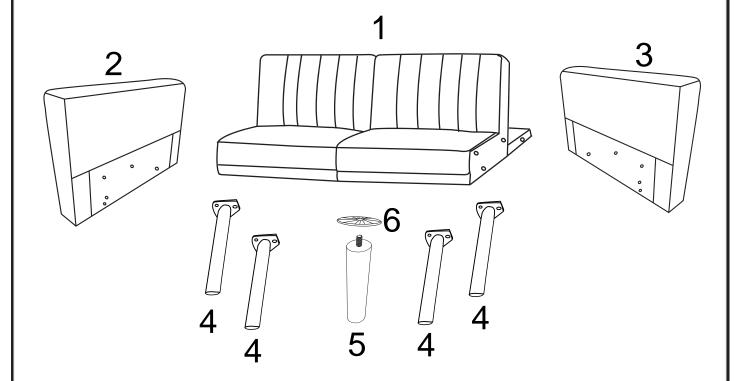

# **PARTS**

| 1 | 1X |
|---|----|
| 2 | 1X |
| 3 | 1X |
| 4 | 4X |
| 5 | 1X |
| 6 | 1X |

| Α | 12X |
|---|-----|
| В | 1X  |
| С | 8X  |
| D | 8X  |
| Е | 8X  |
| F | 1X  |

Please ensure you carefully check all the pieces, should you have any concerns please contact the retailer before assembly commences. Please have your order number, details of the issue, the product code, and the batch number from the cartons as this will help us to resolve your issue much faster.