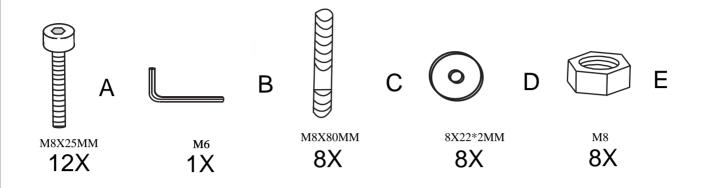

**Version Number - 1.0** 

Product Code -AFI001 AFI002

Please check all hardware matches the list below. Should you notice any are missing please contact your retailer.

We strongly advise that you do not use Power Tools, such as drills or electric screwdrivers during the assembly as this may cause irreparable damage and will invalidate your warranty.

# **PARTS**

| 1 | 1X |
|---|----|
| 2 | 1X |
| 3 | 1X |
| 4 | 4X |
| 5 | 1X |
| 6 | 1X |

| Α | 12X |
|---|-----|
| В | 1X  |
| С | 8X  |
| D | 8X  |
| Е | 8X  |
| F | 1X  |

Please ensure you carefully check all the pieces, should you have any concerns please contact the retailer before assembly commences. Please have your order number, details of the issue, the product code, and the batch number from the cartons as this will help us to resolve your issue much faster.