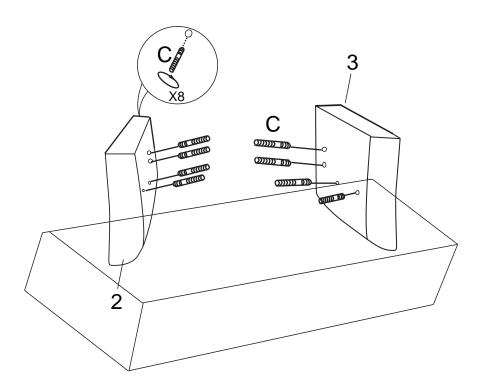

# **PARTS**

| 1 | 1X |
|---|----|
| 2 | 1X |
| 3 | 1X |
| 4 | 4X |
| 5 | 1X |
| 6 | 1X |

| Α | 12X |
|---|-----|
| В | 1X  |
| С | 8X  |
| D | 8X  |
| Е | 8X  |
| F | 1X  |

Please ensure you carefully check all the pieces, should you have any concerns please contact the retailer before assembly commences. Please have your order number, details of the issue, the product code, and the batch number from the cartons as this will help us to resolve your issue much faster.