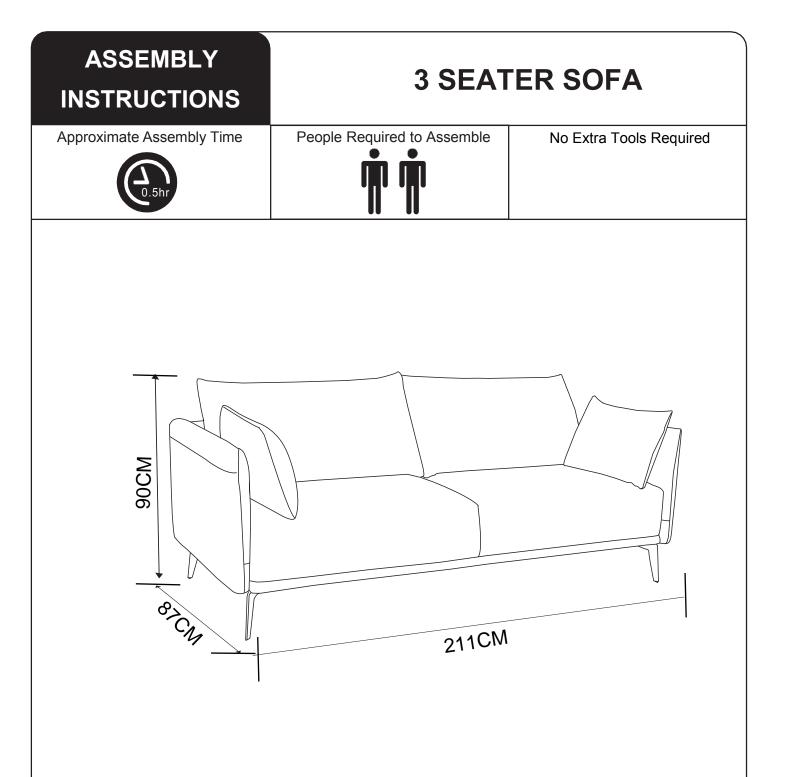

Version Number - 1.0

Product Code - ROH003

| PARTS |    |      |      |            |      | ,  |
|-------|----|------|------|------------|------|----|
| А     | В  | С    | D    |            | Е    | F  |
| 0     |    |      |      | 00         | -()) |    |
| 8X    | 8X | 1X   | 42   | $\searrow$ | 1X   | 1X |
|       | 1  |      |      |            | 2    |    |
|       |    |      |      |            |      |    |
|       |    |      |      |            |      |    |
|       |    | I 2X | A 82 | K          |      |    |
|       |    | 2 2X | B 82 |            |      |    |
|       |    | 3 1X | C 1) |            |      |    |
|       |    |      | D 42 |            |      |    |
|       |    |      |      | ×<br>X     |      |    |