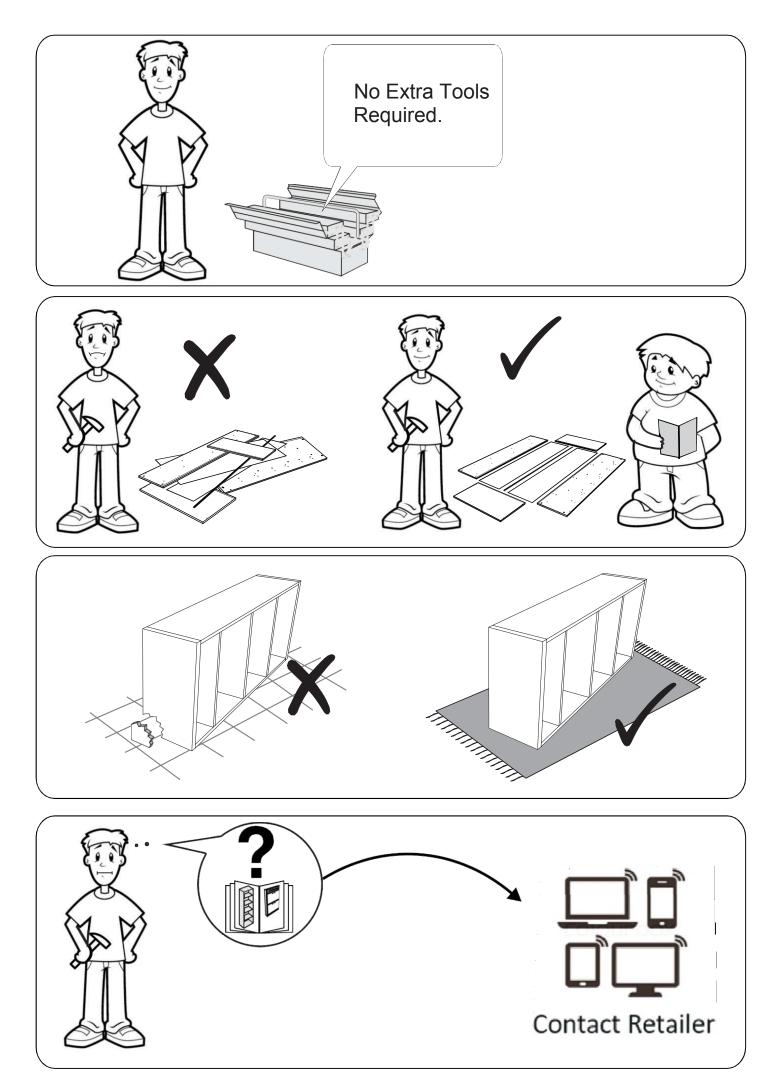

## Before you start...

Please carefully unpack and lay out all of the component parts to ensure nothing is missing and to check each component for any obvious damage.

Should you identify any concerns at this stage please contact the retailer from whom this product was purchased. Please quote your order number, details of your issue, the product code, and the batch number from the cartons which will help to resolve your issue as quickly as possible.

Please ensure you carefully check all the pieces, should you have any concerns please contact the retailer before assembly commences. Please have your order number, details of the issue, the product code, and the batch number from the cartons as this will help us to resolve your issue much faster.

## ASSEMBLY ADVICE

Please take the time to carefully read through these instructions before you commence.

Keep these instructions for future reference.

We advise that the product is assembled in the room it is intended for.

We advise that you keep the hardware in a bowl during assembly to avoid losing anything.

We strongly recommend that you keep children away from the work area.

Small component parts could choke a child if swallowed.

We recommend you use a sheet or blanket to protect both floor and product through the assembly stages.

This product is heavy, and we recommend a 2 person lift to avoid personal injury or damage to the product.

Never push or pull the product as this could cause both personal injury or irreparable damage to product or floor.

We have tried to make this piece of furniture easy to assemble if the instructions are followed carefully.

In the unlikely event that you have problems with assembling the product or have missing or damaged parts, please contact your retailer and we will assist them in rectifying the problem as quickly as possible.