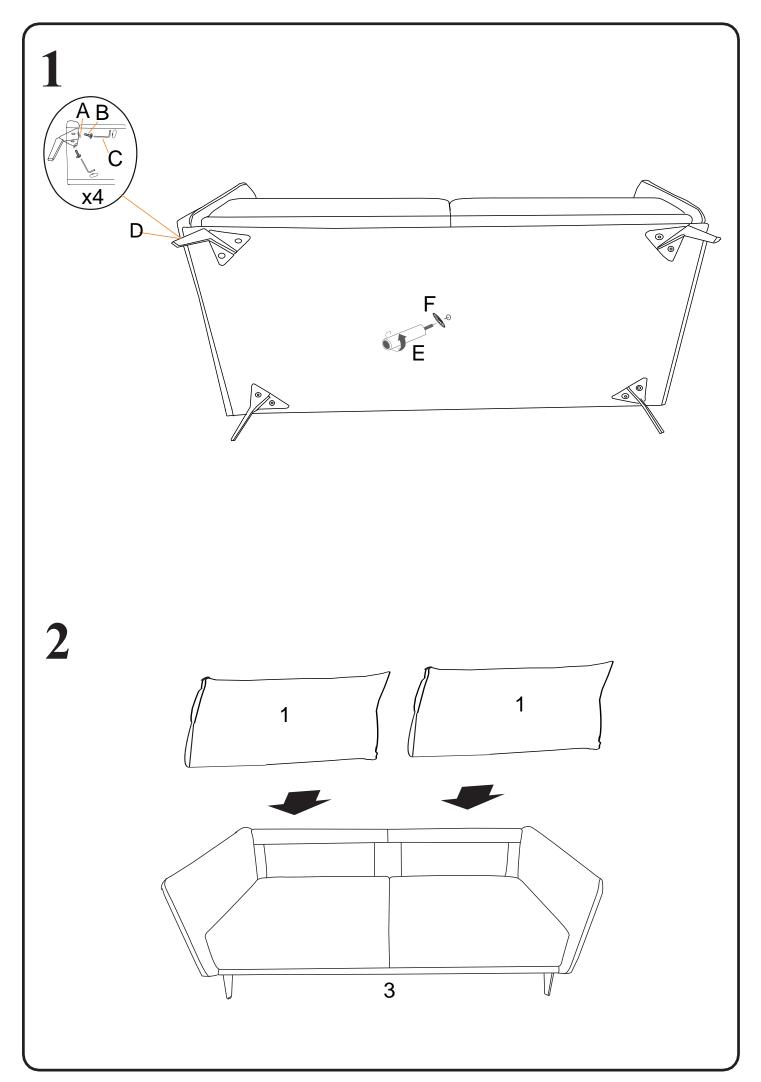

Version Number - 1.0

Product Code - ROH003

| PARTS |    |      |      |            |      | ,  |
|-------|----|------|------|------------|------|----|
| А     | В  | С    | D    |            | Е    | F  |
| 0     |    |      |      | 00         | -()) |    |
| 8X    | 8X | 1X   | 42   | $\searrow$ | 1X   | 1X |
|       | 1  |      |      |            | 2    |    |
|       |    |      |      |            |      |    |
|       |    |      |      |            |      |    |
|       |    | I 2X | A 82 | K          |      |    |
|       |    | 2 2X | B 82 |            |      |    |
|       |    | 3 1X | C 1) |            |      |    |
|       |    |      | D 42 |            |      |    |
|       |    |      |      | ×<br>X     |      |    |