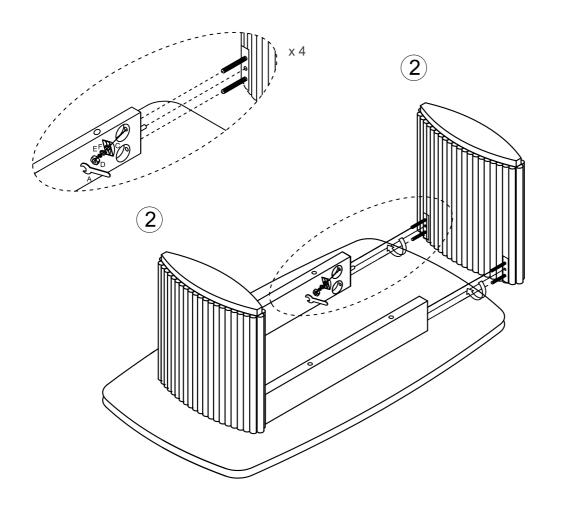

Please remember we strongly urge you DO NOT use power tools such as drill or electric screwdrivers as this could cause irreparable damage to your product and will invalidate your warranty.

| M8        | 3 <b>*</b> 80 | Ф8  | Ф8  | M5 x1 | ф8*40 |
|-----------|---------------|-----|-----|-------|-------|
| <b>@1</b> |               | O E | ○ F | H     | G     |
|           | x 4           | x 4 | x 4 | x 1   | x 4   |

| 13#        | ф8         | M8 <b>x</b> 80 | ф8  | ф8 |
|------------|------------|----------------|-----|----|
| <b>₹</b> A | <b>Æ</b> C | <b>Ø</b> D     | O E | F  |
| x 1        | x 8        | x 8            | x 8 | x8 |