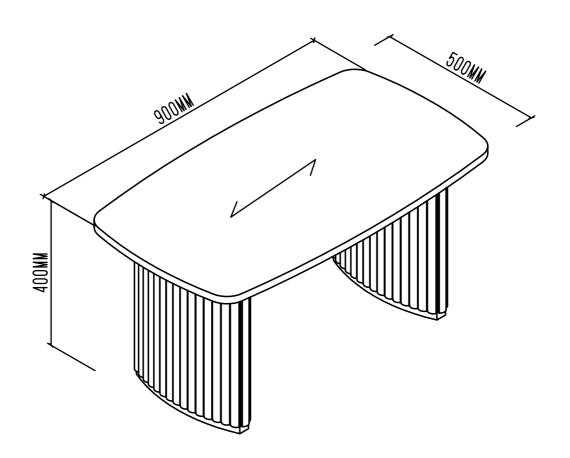

# ASSEMBLY INSTRUCTIONS

## **COMPACT COFFEE TABLE**

Approximate Assembly Time



People Required to Assemble



No Tool Required



### Before you start...

Please carefully unpack and lay out all of the component parts to ensure nothing is missing and to check each component for any obvious damage.

Should you identify any concerns at this stage please contact the retailer from whom this product was purchased. Please quote your order number, details of your issue, the product code, and the batch number from the cartons which will help to resolve your issue as quickly as possible.

Version number - 1.0

Product Code-LOU007









Please check all hardware matches the list. Should you notice any are missing, please contact your retailer.



We strongly advise that you do not use Power Tools, such as drills or electric screwdrivers during the assembly as this may cause irreparable damage and will invalidate your warr