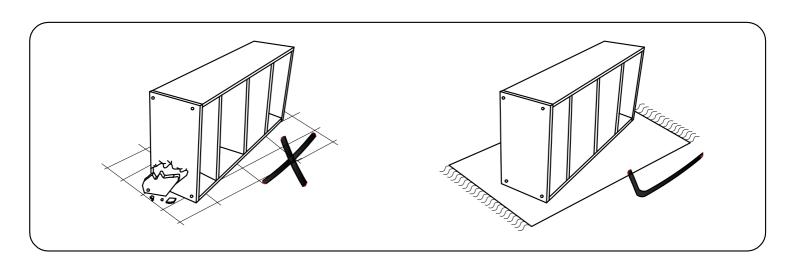

We recommend you use a sheet or blanket to protect both floor and product through the assembly stages.

This product is heavy, and we recommend a 2 person lift to avoid personal injury or damage to the product.

Never push or pull the product as this could cause both personal injury or irreparable damage to product or floor.

We have tried to make this piece of furniture easy to assemble if the instructions are followed carefully.