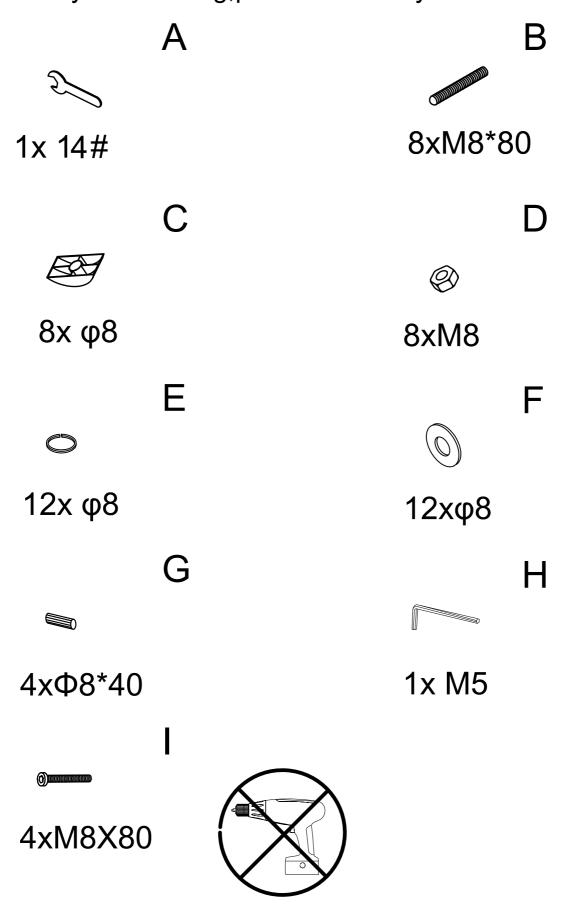

Please remember we strongly urge you DO NOT use power tools such as drill or electric screwdrivers as this could cause irreparable damage to your product and will invalidate your warranty.

| M8        | 3 <b>*</b> 80 | Ф8  | Ф8  | M5 x1 | ф8*40 |
|-----------|---------------|-----|-----|-------|-------|
| <b>@1</b> |               | O E | ○ F | H     | G     |
|           | x 4           | x 4 | x 4 | x 1   | x 4   |

| 13#        | ф8         | M8 <b>x</b> 80 | ф8  | ф8 |
|------------|------------|----------------|-----|----|
| <b>₹</b> A | <b>Æ</b> C | <b>Ø</b> D     | O E | F  |
| x 1        | x 8        | x 8            | x 8 | x8 |