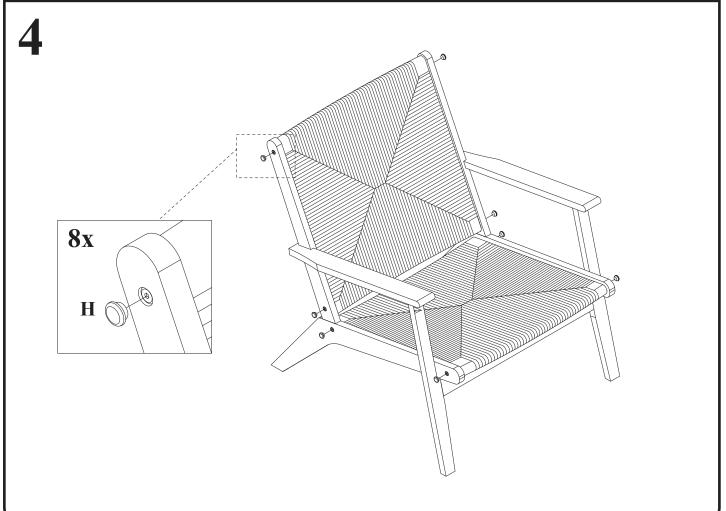

otect both floor and product through the assembly stages.

This product is heavy, and we recommend a 2 person lift to avoid personal injury or damage to the product.

Never push or pull the product as this could cause both personal injury or irreparable damage to product or floor.

We have tried to make this piece of furniture easy to assemble if the instructions are followed carefully.

In the unlikely event that you have problems with assembling the product or have missing or damaged parts, please contact your retailer and we will assist them in rectifying the problem as quickly as possible.

Please remember we strongly urge you DO NOT use power tools such as drill or electric screwdrivers as this could cause irreparable damage to your product and will invalidate your warranty.













## **GENERAL CARE & MAINTENANCE**

We advise that when cleaning the product that a damp cloth is used.

Avoid the use of all household cleaners and abrasive.

Never push or drag the furniture.

Never attempt to move the furniture when fully loaded.

We advise that periodically all fixing are re-tightened.