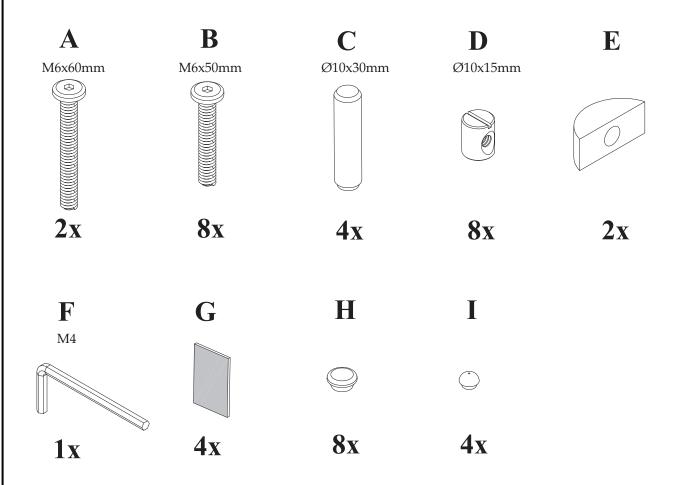

**Version Number-1.0** 

**Product Code - ICA001** 

Please check all hardware matches the list below. Should you notice any are missing please contact your retailer.

We strongly advise that you do not use Power Tools, such as drills or electric screwdrivers during the assembly as this may cause irreparable damage and will invalidate your warranty.