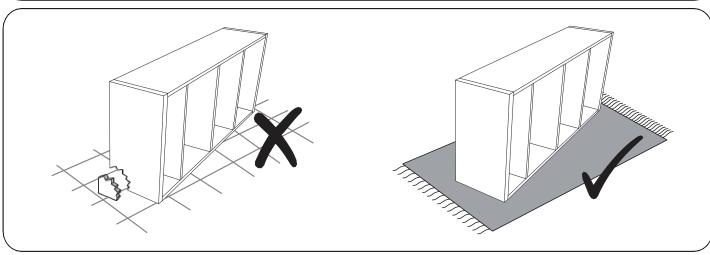

We recommend you use a sheet or blanket to protect both floor and product through the assembly stages.

This product is heavy, and we recommend a 2 person lift to avoid personal injury or damage to the product.

Never push or pull the product as this could cause both personal injury or irreparable damage to product or floor.

We have tried to make this piece of furniture easy to assemble if the instructions are followed carefully.