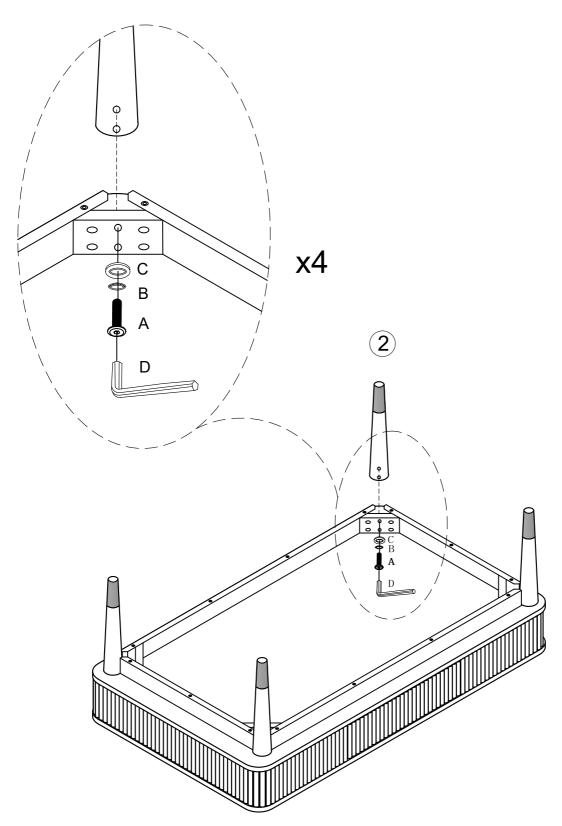

Please remember we strongly urge you DO NOT use power tools such as drill or electric screwdrivers as this could cause irreparable damage to your product and will invalidate your warranty.

| M8*80      | ф8  | ф8           | M5 x1 |
|------------|-----|--------------|-------|
| <b>(1)</b> | В   | <b>(</b> ) c | D     |
| x 8        | x 8 | x 8          | x 1   |