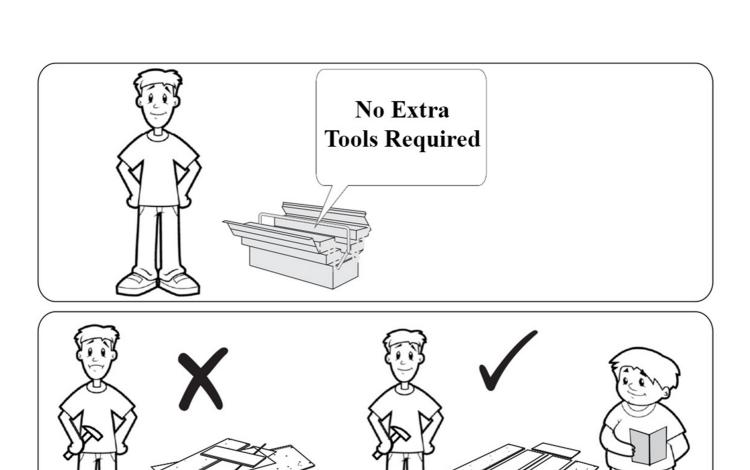

## COFFEE TABLE WITH DRAWERS

Approximate Assembly Time

People Required to Assemble

No Tool Required

Version number - 1.0

Product Code-LOU003

Please check all hardware matches the list below Should you notice any are missing please contact your retailer

We strongly advise that you do not use Power Tools, such as drills or electric screwdrivers during the assembly as this may cause irreparable damage and will invalidate your warranty.

Please remember we strongly urge you DO NOT use power tools such as drill or electric screwdrivers as this could cause irreparable damage to your product and will invalidate your warranty.

| M8*80      | ф8  | ф8           | M5 x1 |
|------------|-----|--------------|-------|
| <b>(1)</b> | В   | <b>(</b> ) c | D     |
| x 8        | x 8 | x 8          | x 1   |