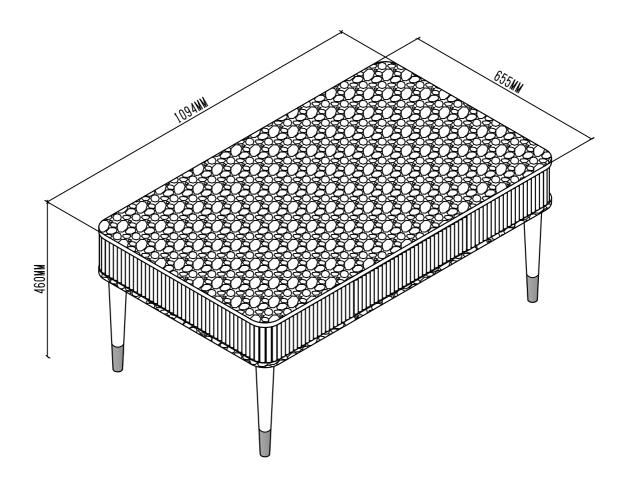

Version number - 1.0

Product Code-LOU003

Please check all hardware matches the list below Should you notice any are missing please contact your retailer

We strongly advise that you do not use Power Tools, such as drills or electric screwdrivers during the assembly as this may cause irreparable damage and will invalidate your warranty.