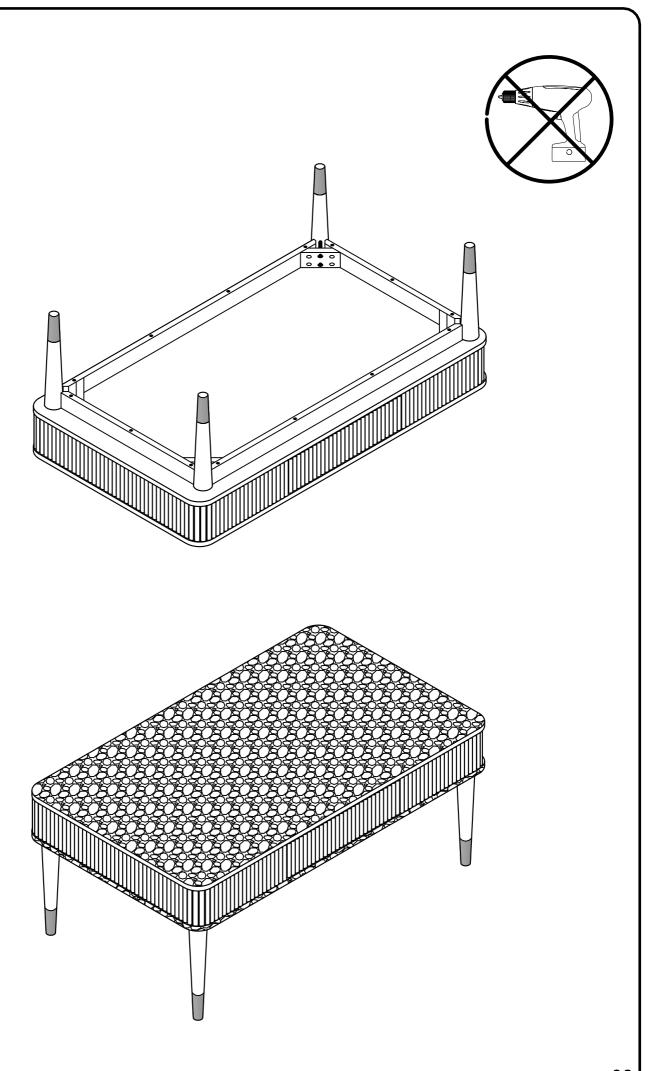

Please remember we strongly urge you DO NOT use power tools such as drill or electric screwdrivers as this could cause irreparable damage to your product and will invalidate your warranty.

| M8*80      | ф8  | ф8           | M5 x1 |
|------------|-----|--------------|-------|
| <b>(1)</b> | В   | <b>(</b> ) c | D     |
| x 8        | x 8 | x 8          | x 1   |