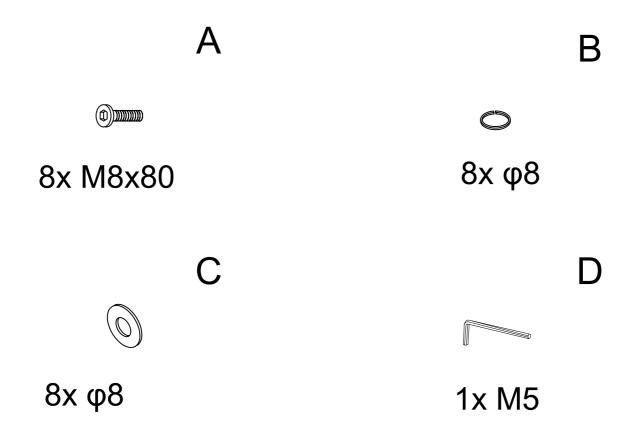

Version number - 1.0

Product Code-LOU003

Please check all hardware matches the list below Should you notice any are missing please contact your retailer

We strongly advise that you do not use Power Tools, such as drills or electric screwdrivers during the assembly as this may cause irreparable damage and will invalidate your warranty.

Please remember we strongly urge you DO NOT use power tools such as drill or electric screwdrivers as this could cause irreparable damage to your product and will invalidate your warranty.

| M8*80      | ф8  | ф8           | M5 x1 |
|------------|-----|--------------|-------|
| <b>(1)</b> | В   | <b>(</b> ) c | D     |
| x 8        | x 8 | x 8          | x 1   |