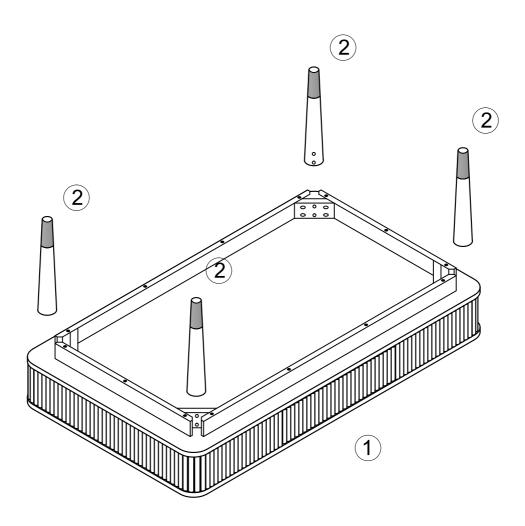

Version number - 1.0

Product Code-LOU003

Please check all hardware matches the list below Should you notice any are missing please contact your retailer

We strongly advise that you do not use Power Tools, such as drills or electric screwdrivers during the assembly as this may cause irreparable damage and will invalidate your warranty.