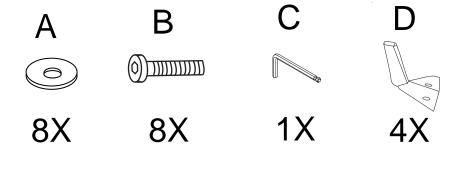

# **PARTS**

| 1 | 2X | Α | 8X |
|---|----|---|----|
| 2 | 1X | В | 8X |
|   |    | С | 1X |
|   |    | D | 4X |

Please ensure you carefully check all the pieces, should you have any concerns please contact the retailer before assembly commences. Please have your order number, details of the issue, the product code, and the batch number from the cartons as this will help us to resolve your issue much faster.