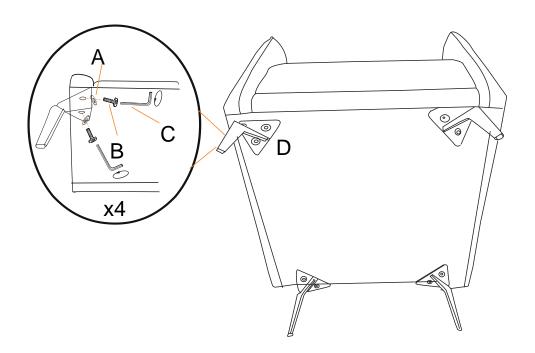

# **PARTS**

| 1 | 2X | Α | 8X |
|---|----|---|----|
| 2 | 1X | В | 8X |
|   |    | С | 1X |
|   |    | D | 4X |

Please ensure you carefully check all the pieces, should you have any concerns please contact the retailer before assembly commences. Please have your order number, details of the issue, the product code, and the batch number from the cartons as this will help us to resolve your issue much faster.