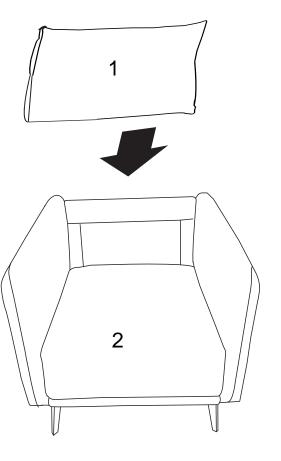

# **PARTS**

| 1 | 2X | Α | 8X |
|---|----|---|----|
| 2 | 1X | В | 8X |
|   |    | С | 1X |
|   |    | D | 4X |

Please ensure you carefully check all the pieces, should you have any concerns please contact the retailer before assembly commences. Please have your order number, details of the issue, the product code, and the batch number from the cartons as this will help us to resolve your issue much faster.