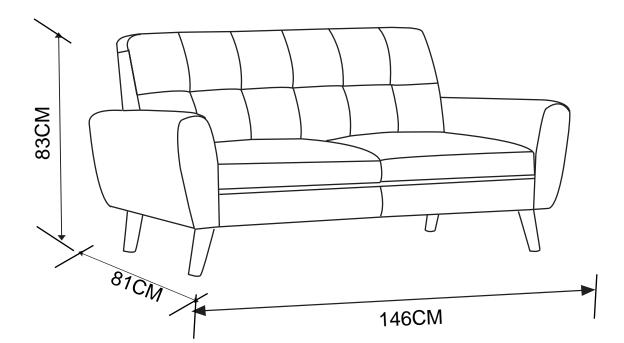

## **2 SEATER SOFA**

Approximate Assembly Time

People Required to Assemble

No Extra Tools Required