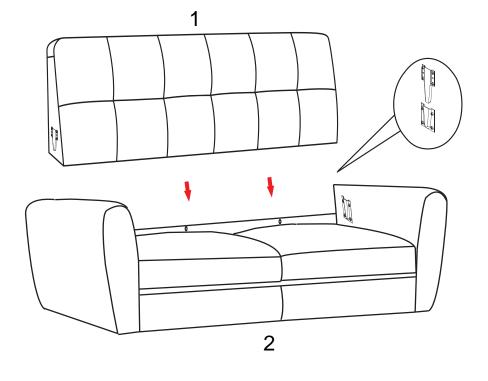

# **PARTS**

| 1 | 1X  |
|---|-----|
| 2 | 1X  |
| Α | 4X  |
| В | 16X |
| O | 2X  |
| D | 2X  |
| Е | 1X  |

Please ensure you carefully check all the pieces, should you have any concerns please contact the retailer before assembly commences. Please have your order number, details of the issue, the product code, and the batch number from the cartons as this will help us to resolve your issue much faster.