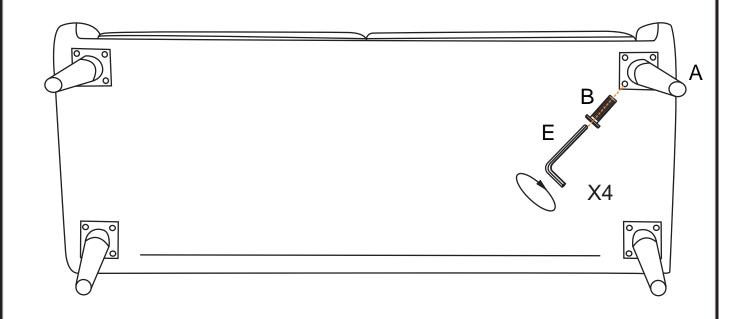

# **PARTS**

| 1 | 1X  |
|---|-----|
| 2 | 1X  |
| Α | 4X  |
| В | 16X |
| O | 2X  |
| D | 2X  |
| Е | 1X  |

Please ensure you carefully check all the pieces, should you have any concerns please contact the retailer before assembly commences. Please have your order number, details of the issue, the product code, and the batch number from the cartons as this will help us to resolve your issue much faster.