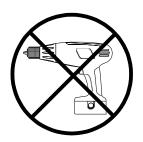

Please remember we strongly urge you DO NOT use power tools such as drill or electric screwdrivers as this could cause irreparable damage to your product and will invalidate your warranty.