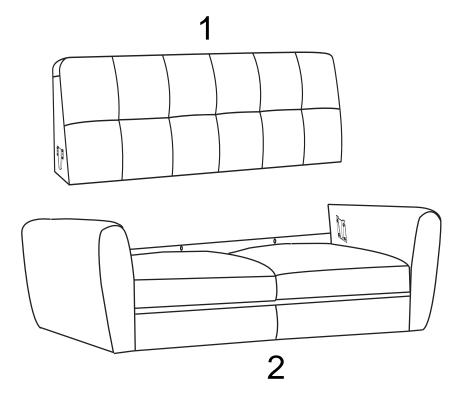

# **PARTS**

| 1 | 1X  |
|---|-----|
| 2 | 1X  |
| Α | 4X  |
| В | 16X |
| O | 2X  |
| D | 2X  |
| Е | 1X  |

Please ensure you carefully check all the pieces, should you have any concerns please contact the retailer before assembly commences. Please have your order number, details of the issue, the product code, and the batch number from the cartons as this will help us to resolve your issue much faster.