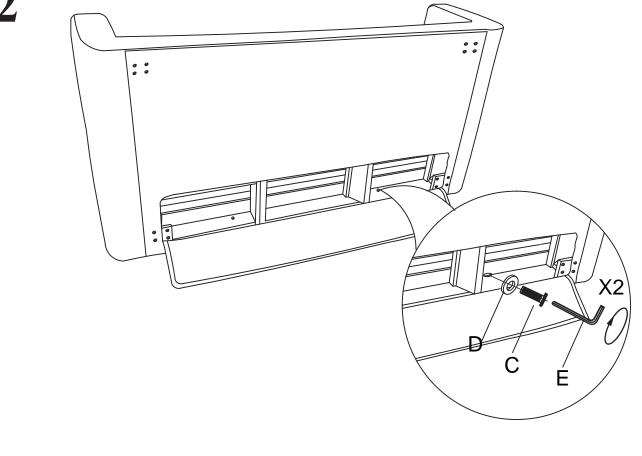

# **PARTS**

| 1 | 1X  |
|---|-----|
| 2 | 1X  |
| Α | 4X  |
| В | 16X |
| O | 2X  |
| D | 2X  |
| Е | 1X  |

Please ensure you carefully check all the pieces, should you have any concerns please contact the retailer before assembly commences. Please have your order number, details of the issue, the product code, and the batch number from the cartons as this will help us to resolve your issue much faster.