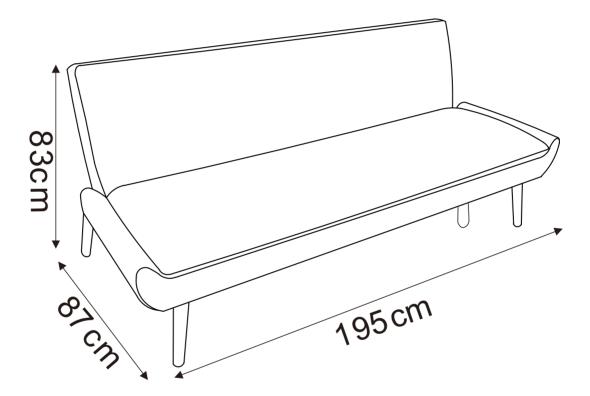

# ASSEMBLY INSTRUCTIONS

### **SOFABED**

Approximate Assembly Time



People Required to Assemble



No Extra Tools Required



## Before you start...

Please carefully unpack and lay out all of the component parts to ensure nothing is missing and to check each component for any obvious damage.

Should you identify any concerns at this stage please contact the retailer from whom this product was purchased. Please quote your order number, details of your issue, the product code, and the batch number from the cartons which will help to resolve your issue as quickly as possible.

Version Number - 1.0 Product Code - GAU001/GAU002/GAU003/GAU004









Please check all hardware matches the list below. Should you notice any are missing please contact your retailer.



We strongly advise that you do not use Power Tools, such as drills or electric screwdrivers during the assembly as this may cause irreparable damage and