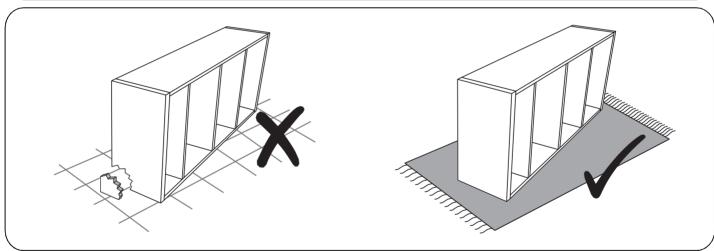

We recommend you use a sheet or blanket to protect both floor and product through the assembly stages.

This product is heavy, and we recommend a 2 person lift to avoid personal injury or damage to the product.

Never push or pull the product as this could cause both personal injury or irreparable damage to product or floor.

We have tried to make this piece of furniture easy to assemble if the instructions are followed carefully.