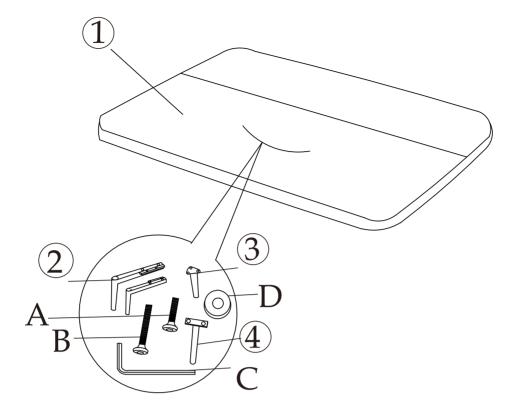

Version Number - 1.0 Product Code - GAU001/GAU002/GAU003/GAU004

Please check all hardware matches the list below. Should you notice any are missing please contact your retailer.

We strongly advise that you do not use Power Tools, such as drills or electric screwdrivers during the assembly as this may cause irreparable damage and will invalidate your warranty.

## **PARTS**

Please ensure you carefully check all the pieces, should you have any concerns please contact the retailer before assembly commences. Please have your order number, details of the issue, the product code, and the batch number from the cartons as this will help us to resolve your issue much faster.